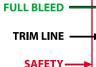

## **6" x 4.25" POSTCARD**

If your art BLEEDS (extends to the edge of the paper after trimming) you must extend the art 1/8" past the TRIM LINE to the GREEN area shown. Any image or text inside the green area will be cut off.

Your text should not extend beyond the RED SAFETY area on all sides.

You MUST remove this instruction layer or it will be printed.

(Turn off this layer in the "Layers" palette)

**FULL BLEED** 

TRIM LINE

SAFETY-

Your text should not extend beyond

the RED SAFETY area on all sides.

You MUST remove this instruction layer or it will be printed.

(Turn off this layer in the "Layers" palette)